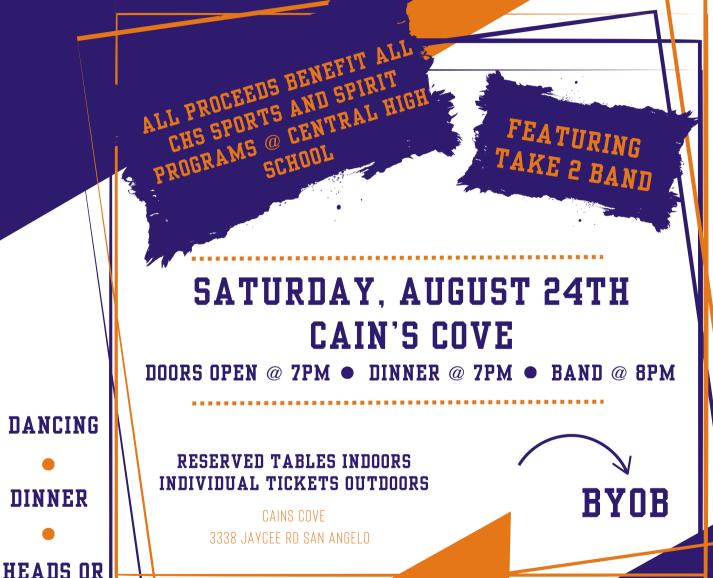

# BOOSTER CLUB KICKOFF EVENT

DANCING

DINNER

TAILS

**GAMES** 

AUCTION

LIQUOR PIILL

### \$5000 TITLE SPONSOR

- 16 RESERVED SEATS INDOORS WITH A BBQ DINNER
- 4 BUCKETS OF BEER
- 2 BOTTLES OF WINE
- 2 VIP PARKING SPOTS
- BUNDT CAKES
- FEATURED LOGO ON EVENT ON SIGNAGE, & WEBSITE

## \$2500 PLATINUM SPONSOR

- 8 RESERVED SEATS INDOORS WITH A BBQ DINNER
- 2 BUCKETS OF BEER
- 1 BOTTLE OF WINE
- 1 VIP PARKING SPOT
- BUNDT CAKES
- · LOGO ON EVENT ON SIGNAGE, & WEBSITE

#### \$1000 TABLE SPONSOR

- 8 RESERVED SEATS INDOORS WITH A BBQ DINNER
- 1 BUCKET OF BEER
- 1 BOTTLE OF WINE
- LOGO ON EVENT ON SIGNAGE. & WEBSITE

#### \$500 SILVER SPONSOR

- 8 RESERVED SEATS WITH A BBO DINNER
- 1 BUCKET OF BEER
- LOGO ON EVENT ON SIGNAGE, & WEBSITE
- \*\*\*INDOOR TABLES WILL BE GIVEN ON A FIRST COME FIRST SERVED BASIS

#### \$35 INDIVIDUAL TICKET

1 BBO DINNER W/ OPEN SEATING OUTDOORS